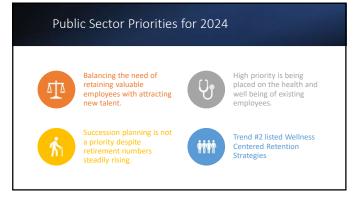

| Work-life balance                                                         | SIX        |  |  |  |
|---------------------------------------------------------------------------|------------|--|--|--|
| Salary                                                                    | 47%        |  |  |  |
| Meaningful work                                                           | 39%        |  |  |  |
| Recognition & appreciation                                                | 34%        |  |  |  |
| Which of the following contributes most to your overall job satisfaction? |            |  |  |  |
| The State of Job Sa                                                       | tisfaction |  |  |  |