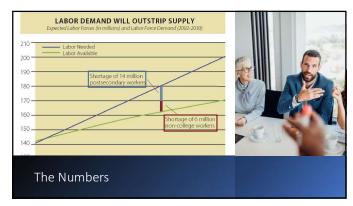

| Work-life balance                                                         | SIX        |  |  |  |
|---------------------------------------------------------------------------|------------|--|--|--|
| Salary                                                                    | 47%        |  |  |  |
| Meaningful work                                                           | 39%        |  |  |  |
| Recognition & appreciation                                                | 34%        |  |  |  |
| Which of the following contributes most to your overall job satisfaction? |            |  |  |  |
| The State of Job Sa                                                       | tisfaction |  |  |  |























|    |                                                        |                                                                           | _ |
|----|--------------------------------------------------------|---------------------------------------------------------------------------|---|
|    | Values – What do I wan                                 | t from my employer?                                                       |   |
|    | #1 Ranking                                             |                                                                           |   |
|    | • Boomers                                              | Organization's Leadership is ethical                                      |   |
|    | • Gen X                                                | Organization