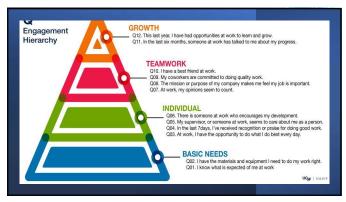

| Work-life balance                                                         | SIX        |  |  |  |
|---------------------------------------------------------------------------|------------|--|--|--|
| Salary                                                                    | 47%        |  |  |  |
| Meaningful work                                                           | 39%        |  |  |  |
| Recognition & appreciation                                                | 34%        |  |  |  |
| Which of the following contributes most to your overall job satisfaction? |            |  |  |  |
| The State of Job Sa                                                       | tisfaction |  |  |  |