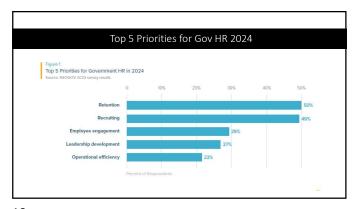

| Work-life balance                                                         | SIX        |  |  |  |
|---------------------------------------------------------------------------|------------|--|--|--|
| Salary                                                                    | 47%        |  |  |  |
| Meaningful work                                                           | 39%        |  |  |  |
| Recognition & appreciation                                                | 34%        |  |  |  |
| Which of the following contributes most to your overall job satisfaction? |            |  |  |  |
| The State of Job Sa                                                       | tisfaction |  |  |  |























|    |                                                        |                                                                           | _ |
|----|--------------------------------------------------------|---------------------------------------------------------------------------|---|
|    | Values – What do I wan                                 | t from my employer?                                                       |   |
|    | #1 Ranking                                             |                                                                           |   |
|    | • Boomers                                              | Organization's Leadership is ethical                                      |   |
|    | • Gen X                                                | Or