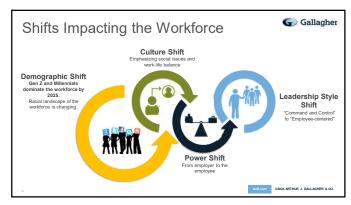

|   |
|    | • Boomers                                              | The Organization's financial stability                                    |   |
|    | • Gen X                                                | The Organization's financial stability                                    |   |
|    | Millennials Gen Y                                      | The Organization's leadership is open                                     |   |
|    |                                                        | and transparent                                                           |   |
|    | • Gen Z                                                | The Organization is diverse and inclusive of all people                   |   |