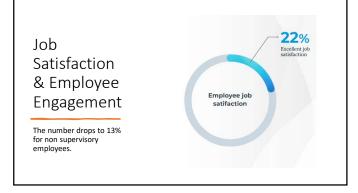

| Work-life balance                                                         | SIX        |  |  |  |
|---------------------------------------------------------------------------|------------|--|--|--|
| Salary                                                                    | 47%        |  |  |  |
| Meaningful work                                                           | 39%        |  |  |  |
| Recognition & appreciation                                                | 34%        |  |  |  |
| Which of the following contributes most to your overall job satisfaction? |            |  |  |  |
| The State of Job Sa                                                       | tisfaction |  |  |  |























|    |                                                        |                                                                           | _ |
|----|--------------------------------------------------------|---------------------------------------------------------------------------|---|
|    | Values – What do I wan                                 | t from my employer?                                                       |   |
|    | #1 Ranking                                             |                                                                           |   |
|    | • Boomers                                              | Organization's Leadership is ethical                                      |   |
|    | • Gen X