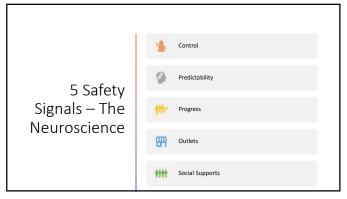

|   |
|    | • Boomers                                              | The Organization's financial stability                                    |   |
|    | • Gen X                                                | The Organization's financial stability                                    |   |
|    | Millennials Gen Y                                      | The Organization's leadership is open                                     |   |
|    |                                                        | and transparent                                                           |   |
|    | • Gen Z                                                | The Organization is diverse and inclusive of all people                   |   |