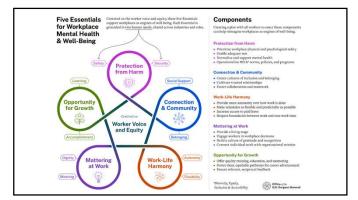

|   |
|    | • Boomers                                              | The Organization's financial stability                                    |   |
|    | • Gen X                                                | The Organization's financial stability                                    |   |
|    | Millennials Gen Y                                      | The Organization's leadership is open                                     |   |
|    |                                                        | and transparent                                                           |   |
|    | • Gen Z                                                | The Organization is diverse and inclusive of all people                   |   |