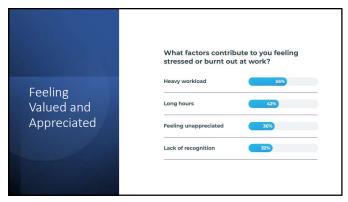

| Work-life balance                                                         | SIX        |  |  |  |
|---------------------------------------------------------------------------|------------|--|--|--|
| Salary                                                                    | 47%        |  |  |  |
| Meaningful work                                                           | 39%        |  |  |  |
| Recognition & appreciation                                                | 34%        |  |  |  |
| Which of the following contributes most to your overall job satisfaction? |            |  |  |  |
| The State of Job Sa                                                       | tisfaction |  |  |  |