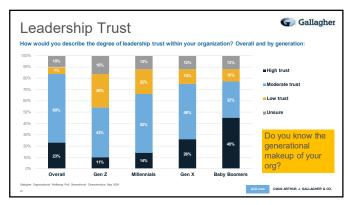

|   |
|    | • Boomers                                              | The Organization's financial stability                                    |   |
|    | • Gen X                                                | The Organization's financial stability                                    |   |
|    | Millennials Gen Y                                      | The Organization's leadership is open                                     |   |
|    |                                                        | and transparent                                                           |   |
|    | • Gen Z                                                | The Organization is diverse and inclusive of all people                   |   |