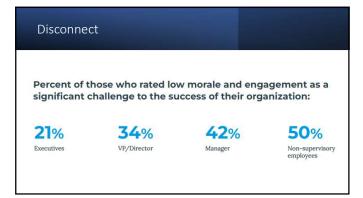

| Work-life balance                                                         | SIX        |  |  |  |
|---------------------------------------------------------------------------|------------|--|--|--|
| Salary                                                                    | 47%        |  |  |  |
| Meaningful work                                                           | 39%        |  |  |  |
| Recognition & appreciation                                                | 34%        |  |  |  |
| Which of the following contributes most to your overall job satisfaction? |            |  |  |  |
| The State of Job Sa                                                       | tisfaction |  |  |  |























|    |                                                        |                                                                           | _ |
|----|--------------------------------------------------------|---------------------------------------------------------------------------|---|
|    | Values – What do I wan                                 | t from my employer?                                                       |   |
|    | #1 Ranking                                             |                                                                           |   |
|    | • Boomers                                              | Organization's Leadership is ethical                                      |   |
|    | • Gen X                                                |