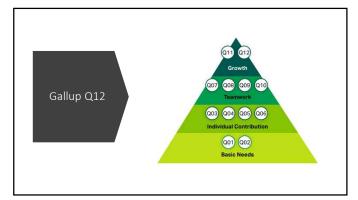

|   |
|    | • Boomers                                              | The Organization's financial stability                                    |   |
|    | • Gen X                                                | The Organization's financial stability                                    |   |
|    | Millennials Gen Y                                      | The Organization's leadership is open                                     |   |
|    |                                                        | and transparent                                                           |   |
|    | • Gen Z                                                | The Organization is diverse and inclusive of all people                   |   |