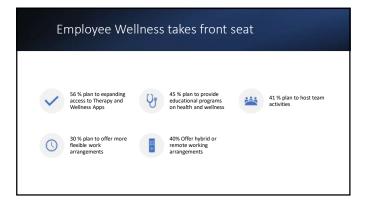

|    |                                                        |                                                                           | _ |
|----|--------------------------------------------------------|---------------------------------------------------------------------------|---|
|    | Values – What do I wan                                 | t from my employer?                                                       |   |
|    | #1 Ranking                                             |                                                                           |   |
|    | • Boomers                                              | Organization's Leadership is ethical                                      |   |
|    | • Gen X                                                | Organization's Leadership is ethical                                      |   |
|    | • Millennials Gen Y                                    | The Organization cares about<br>employee's wellbeing                      |   |
|    | • Gen Z                                                |                                                                           |   |
|    |                                                        | <ul> <li>The Organization cares about<br/>employee's wellbeing</li> </ul> |   |
|    |                                                        |                                                                           |   |
| 17 |                                                        |                                                                           |   |
| ., |                                                        |                                                                           |   |
|    |                                                        |                                                                           |   |
|    |                                                        |                                                                           |   |
|    |                                                        |                                                                           |   |
|    |                                                        |                                                                           | _ |
|    | Values – What do a Lwa                                 | ant from my                                                               | ] |
|    | Values – What do a I want from my employer? #2 Ranking |                                                                           |   |
|    | • Boomers                                              | The Organization cares about                                              |   |
|    | • Gen X                                                | employee's wellbeing The Organization cares about                         |   |
|    |                                                        | employees' wellbeing                                                      |   |
|    | Millennials Gen Y                                      | The Organization's leadership is<br>ethical                               |   |
|    | • Gen Z                                                |                                                                           |   |
|    |                                                        | <ul> <li>The Organization's leadership is<br/>ethical</li> </ul>          |   |
|    |                                                        |                                                                           |   |
| L8 |                                                        |                                                                           |   |
|    |                                                        |                                                                           |   |
|    |                                                        |                                                                           |   |
|    |                                                        |                                                                           |   |
|    |                                                        |                                                                           |   |
|    |                                                        |                                                                           | 7 |
|    | Values – What do a I want from my employer? #3 Ranking |                                                                           |   |
|    |                                                        |                                                                           |   |
|    | • Boomers                                              | The Organization's financial stability                                    |   |
|    | • Gen X                                                | The Organization's financial stability                                    |   |
|    | Millennials Gen Y                                      | The Organization's leadership is open                                     |   |
|    |                                                        | and transparent                                                           |   |
|    | • Gen Z                                                | The Organization is diverse and inclusive of all people                   |   |