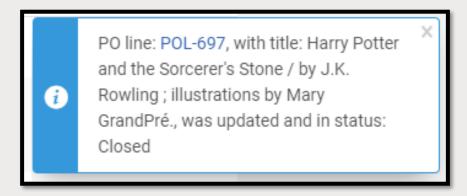

8. Click **Confirm** when the Confirmation Message appears

9. An information message box will appear when a POL is successfully relinked