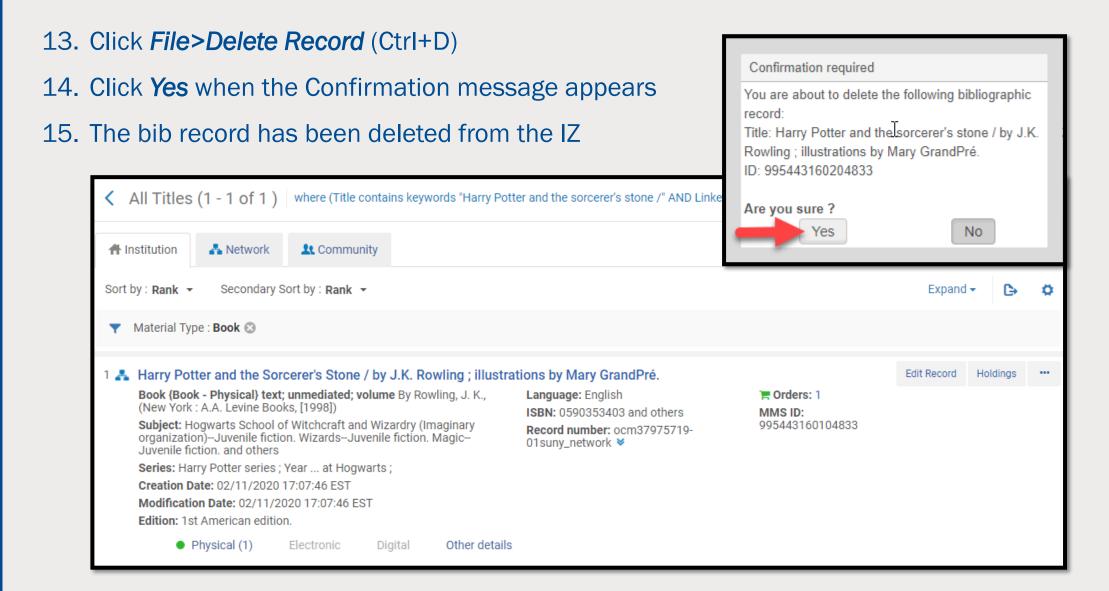

12. If the bib record is linked to the NZ (skip this step for IZ only records)

- a) Make note if the NZ bib record has other campus holdings attached
  - a) Report the NZ bib record to be deleted if no other holdings are on the NZ record
  - b) "Request to Delete NZ Bib Records" form can be found in libguides: https://slcny.libguides.com/overview/contact
- b) Click File>Copy to Catalog
  - a) This unlinks the record from the NZ
  - b) The MMS ID will become and IZ MMS ID ending in the campus 4-digit identifier

|    | (Bibliographic) Working on - Harry Potter and the (991029742709704801) | Created by i    |                                                              |       |
|----|------------------------------------------------------------------------|-----------------|--------------------------------------------------------------|-------|
|    |                                                                        | (Bibliographic) | Working on - Harry Potter and the (995443160204833), Created | by in |
| C) | Click the <b>Save</b> icon (Ctrl+S)                                    |                 |                                                              |       |