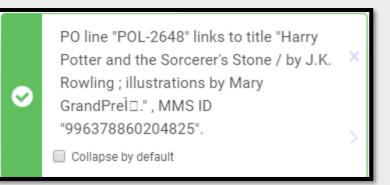

#### **Confirmation Message**

PO Line 'POL-2648' will change the link to the bibliographic record - this change will not impact the inventory and will only update the

Confirm

Cancel

PO Line's description - Are you sure you want to perform this action?

#### 4. Click *Confirm* from the Confirmation Message

| Confirmation Message                                                                                                                                                                                           |
|----------------------------------------------------------------------------------------------------------------------------------------------------------------------------------------------------------------|
| PO Line 'POL-2648' will change the link to the bibliographic record - this change will not impact the inventory and will only update the PO Line's description - Are you sure you want to perform this action? |
| Confirm                                                                                                                                                                                                        |