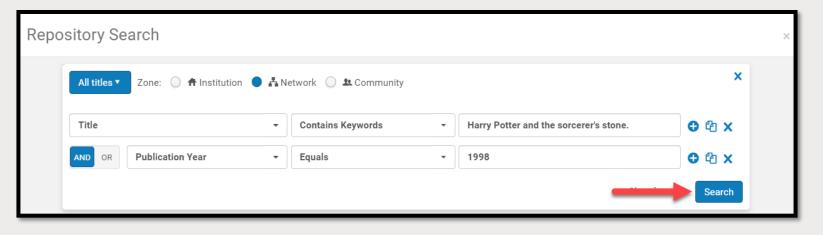

- 5. Edit the repository search
- 6. Click Search

| Repository | / Search                                                                                                                                                                                                                                                                                                                                                                                                                                                                                                                                                                                                                                                                                                                                                                                                                                                                                                                                                                                                                                                                                                                                                                                                                                                                                                                                                                                                                                                                                                                                                                                                                                                                                                                                                                                                                                                                                                                                                                                                                                                                                                                       |                                                             |              |  |  |
|------------|--------------------------------------------------------------------------------------------------------------------------------------------------------------------------------------------------------------------------------------------------------------------------------------------------------------------------------------------------------------------------------------------------------------------------------------------------------------------------------------------------------------------------------------------------------------------------------------------------------------------------------------------------------------------------------------------------------------------------------------------------------------------------------------------------------------------------------------------------------------------------------------------------------------------------------------------------------------------------------------------------------------------------------------------------------------------------------------------------------------------------------------------------------------------------------------------------------------------------------------------------------------------------------------------------------------------------------------------------------------------------------------------------------------------------------------------------------------------------------------------------------------------------------------------------------------------------------------------------------------------------------------------------------------------------------------------------------------------------------------------------------------------------------------------------------------------------------------------------------------------------------------------------------------------------------------------------------------------------------------------------------------------------------------------------------------------------------------------------------------------------------|-------------------------------------------------------------|--------------|--|--|
| Í          | All titles  Zone:  All titles Zone:  All titles  Zone:  All titles  Zone:  All titles  Zone:  All titles  Zone:  All titles  Zone:  All titles  Zone:  All titles  Zone:  All titles  Zone:  All titles  Zone:  All titles  Zone:  Zone:  All titles  Zone:  Z |                                                             |              |  |  |
|            | Title                                                                                                                                                                                                                                                                                                                                                                                                                                                                                                                                                                                                                                                                                                                                                                                                                                                                                                                                                                                                                                                                                                                                                                                                                                                                                                                                                                                                                                                                                                                                                                                                                                                                                                                                                                                                                                                                                                                                                                                                                                                                                                                          | Contains Keywords     Harry Potter and the sorcerer's st    | tone / 🕒 🔁 🗙 |  |  |
|            | AND OR Other System Number                                                                                                                                                                                                                                                                                                                                                                                                                                                                                                                                                                                                                                                                                                                                                                                                                                                                                                                                                                                                                                                                                                                                                                                                                                                                                                                                                                                                                                                                                                                                                                                                                                                                                                                                                                                                                                                                                                                                                                                                                                                                                                     | <ul> <li>✓ Contains Keywords</li> <li>✓ 37975719</li> </ul> | <b>●</b> @ × |  |  |
|            |                                                                                                                                                                                                                                                                                                                                                                                                                                                                                                                                                                                                                                                                                                                                                                                                                                                                                                                                                                                                                                                                                                                                                                                                                                                                                                                                                                                                                                                                                                                                                                                                                                                                                                                                                                                                                                                                                                                                                                                                                                                                                                                                | -                                                           | Search       |  |  |
|            |                                                                                                                                                                                                                                                                                                                                                                                                                                                                                                                                                                                                                                                                                                                                                                                                                                                                                                                                                                                                                                                                                                                                                                                                                                                                                                                                                                                                                                                                                                                                                                                                                                                                                                                                                                                                                                                                                                                                                                                                                                                                                                                                |                                                             |              |  |  |

- 5. Refine the repository search to find the correct bib record
- 6. Click Search

- 7. Click on the bib record you want to change the POL bib reference to
  - a) Click on the correct zone

| Repo                    | sitory Search                                                                                                                                                                                                                                                                                                                                                                                                                                                                                                                  |                     |                     |                      |                     | × |
|-------------------------|--------------------------------------------------------------------------------------------------------------------------------------------------------------------------------------------------------------------------------------------------------------------------------------------------------------------------------------------------------------------------------------------------------------------------------------------------------------------------------------------------------------------------------|---------------------|---------------------|----------------------|---------------------|---|
|                         | All titles 🔻 Zone: 🔘 🏦 Institution 🕒 🛃 Network 🔘 🎗 Community                                                                                                                                                                                                                                                                                                                                                                                                                                                                   |                     |                     |                      | ×                   |   |
|                         | Title •                                                                                                                                                                                                                                                                                                                                                                                                                                                                                                                        | Contains Keywords - | Harry Potter and th | he sorcerer's stone. | <b>⊕</b> @ ×        |   |
|                         | AND OR Publication Year -                                                                                                                                                                                                                                                                                                                                                                                                                                                                                                      | Equals -            | 1998                |                      | <b>⊕</b> ੴ ×        |   |
|                         |                                                                                                                                                                                                                                                                                                                                                                                                                                                                                                                                |                     |                     | Clear form           | Search              |   |
| 🕂 Insti                 | tution 🛃 Network 🏦 Community                                                                                                                                                                                                                                                                                                                                                                                                                                                                                                   |                     |                     |                      |                     |   |
| Sort by :               | Rank - Secondary Sort by : Rank - 1 - 4 0                                                                                                                                                                                                                                                                                                                                                                                                                                                                                      | f 4                 |                     |                      | Expand <del>-</del> | • |
| B<br>(1)<br>S<br>J<br>S | <ul> <li>Harry Potter and the Sorcerer's Stone / by J.K. Rowling; illustrations by Mary GrandPré.</li> <li>Book {Book - Physical} text; unmediated; volume By Rowling, J. K.,<br/>(New York : A.A. Levine Books, [1998])</li> <li>Subject: Hogwarts School of Witchcraft and Wizardry (Imaginary organization)Juvenile fiction. WizardsJuvenile fiction. MagicJuvenile fiction. MagicJuvenile fiction. and others</li> <li>Series: Harry Potter series ; Year at Hogwarts ;</li> <li>Edition: 1st American edition.</li> </ul> |                     |                     |                      |                     |   |