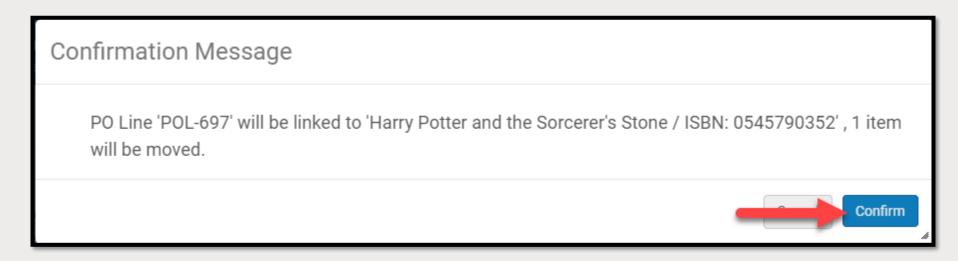

8. Click **Confirm** when the Confirmation Message appears

9. An information message box will appear when a POL is successfully relinked