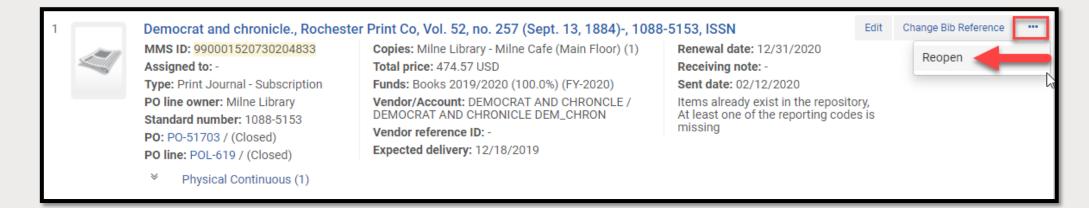

3. Click "Reopen" from the ellipses only if the Relink option does not appear from Edit

4. Click *Confirm* when the Confirmation Message appears saying the POL will be set to "In Review"

| Confirmation Message                                                                  |
|---------------------------------------------------------------------------------------|
| The PO Line will be set to "In Review", Are you sure you want to perform this action? |
| Confirm                                                                               |

5. Go to Acquisitions>Purchase Order Lines>Review

- 6. Click on the Unassigned tab
- 7. Click Relink from the ellipses
  - a) Or click *Edit* and click *Relink*

| Assi | gned to | Me Unassi                                                            | gned                                                                                                                                 |                                                                                  |                                                                                              |                                                                                                                                                         |                     |                                                                          |                   |
|------|---------|----------------------------------------------------------------------|--------------------------------------------------------------------------------------------------------------------------------------|----------------------------------------------------------------------------------|----------------------------------------------------------------------------------------------|---------------------------------------------------------------------------------------------------------------------------------------------------------|---------------------|--------------------------------------------------------------------------|-------------------|
| All  | •       |                                                                      | Q                                                                                                                                    |                                                                                  |                                                                                              |                                                                                                                                                         |                     | Expand - 🕒 🌣                                                             |                   |
| 1    |         | MMS ID: 990<br>Type: Print J<br>PO line owne<br>Standard nu<br>PO: - | and chronicle., Rocheste<br>0001520730204833<br>Iournal - Subscription<br>er: Milne Library<br>mber: 1088-5153<br>-619 / (In Review) | Copies: Milne Libr<br>Total price: 474.57<br>Funds: Books 201<br>Vendor/Account: | 9/2020 (100.0%) (FY-2020)<br>DEMOCRAT AND CHRONCLE /<br>CHRONICLE DEM_CHRON<br>I <b>D:</b> - | <b>-5153, ISSN</b><br><b>Renewal date:</b> 12/31/202<br><b>Receiving note:</b> -<br>Items already exist in the<br>At least one of the report<br>missing | repository,         | Edit Order Now •••<br>Relink<br>Change Bib Reference<br>Cancel<br>Delete |                   |
| _    |         | < Purchase                                                           | e Order Line Details                                                                                                                 | •••                                                                              | Change Bib Reference Del                                                                     | Rel                                                                                                                                                     | link Order No       | Save Back                                                                | Save and Continue |
|      |         | Democrat                                                             | and chronicle., Roc                                                                                                                  | hester Print Co                                                                  | , Vol. 52, no. 257 (Sept. 1                                                                  | 3, 1884)-, 1088-51                                                                                                                                      |                     |                                                                          | <b>()</b> ~       |
|      |         | PO line<br>PO line type                                              | POL-619<br>Print Journal - Subscriptic                                                                                               | n                                                                                | PO -<br>PO line owner Milne Library                                                          |                                                                                                                                                         | Status<br>Sent date | In Review (2020-02-12)<br>-                                              |                   |