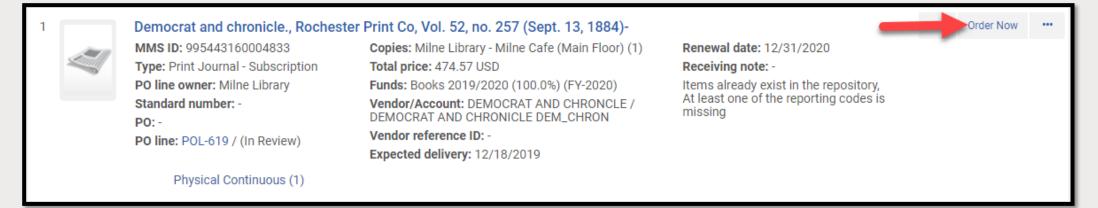

#### 10. Click Confirm when the Confirmation Message appears

- 11. Click on the Assigned to Me tab
- 12. Click Order Now
  - a) This will move the POL out of review
  - b) It does not create a new order record (unless you use the Acquisitions Method: Purchase)