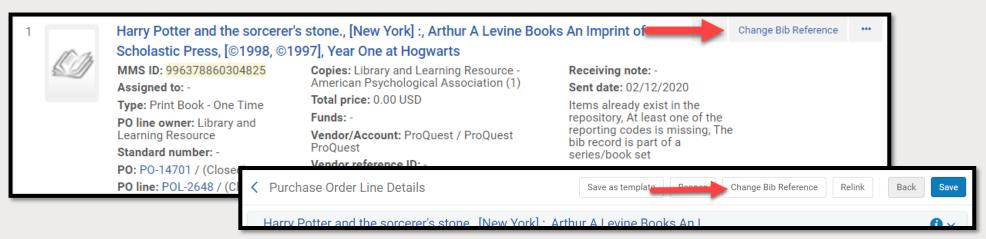

| 1 | - | · ·                                                                                                                                                                                                                       | r perspectives on J. R. R. Tolkien in the Great War ,<br>h :, Walking Tree Publishers,, 2019, 3905703416, B                                                                                                                                                            |                                                                                 | Edit | Change Bib Reference |  |
|---|---|---------------------------------------------------------------------------------------------------------------------------------------------------------------------------------------------------------------------------|------------------------------------------------------------------------------------------------------------------------------------------------------------------------------------------------------------------------------------------------------------------------|---------------------------------------------------------------------------------|------|----------------------|--|
| 4 |   | MMS ID: 995398048604833<br>Assigned to: -<br>Type: Print Book - One Time<br>PO line owner: Milne Library<br>Standard number: 3905703416<br>PO: PO-8702 / (Closed)<br>PO line: POL-552 / (Closed)<br>Physical One Time (1) | Copies: Milne Library - Upper Level-MCIRC (1)<br>Total price: 28.28 USD<br>Funds: Books 2019/2020 (100.0%) (FY-2020)<br>Vendor/Account: COMPLETE BOOK AND MEDIA<br>SUPPLY, LLC. / COMPLETEBOOK COMPLETEBOOK<br>Vendor reference ID: -<br>Expected delivery: 11/04/2019 | Receiving note: -<br>Sent date: 11/04/2019<br>Items already exist in the reposi | tory |                      |  |

#### 3. Click Change Bib Reference