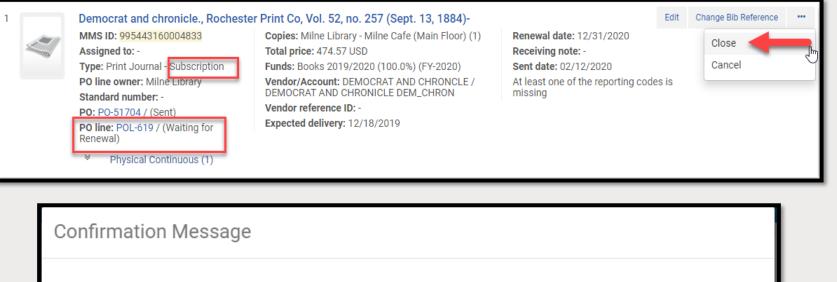

| Expected delivery: 02/11/2020                                                                                                                                                                                                                                                                                                                   |                                                                                                                                           |      |                      |  |  |  |  |

#### b) Subscription = Waiting for Renewal

- i. Subscription and Standing Orders will need to have the POL closed if it was closed prior to relinking it
  - a. Click Close from the Ellipses
  - b. Click Confirm when the Confirmation Message appears

#### Subscription POL:



You are going to close the PO Line POL-619. Are you sure you want to continue?



Confirm

15. Unlink original bib record from the NZ if it is linked to the NZ (skip this step for IZ only records)

- a) Open the bib record in the MD Editor
- b) Click *File>Copy to Catalog*
- c) Click Save
- 16. Delete the IZ bib record from the repository
  - a) Click File>Delete Record

# SUPPORTING DOCUMENTATION



The State University of New York

# **Supporting Documentation**

- Ex Libris
  - <u>Closing, Reopening, and Relinking PO Lines</u>
- SLSS
  - Relinking Bib Record
  - Items, Holdings, and Relinking Records