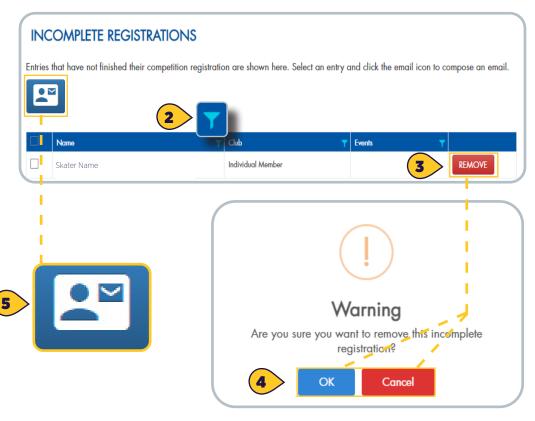

**Note:** An event being listed is dependent upon how far the participant advanced in the registration process.

To remove an incomplete registration, click **Remove.** 

**Note:** Competitors must begin a new registration once removed.

- Click **OK** to confirm or Cancel to continue.
- To email, select competitors to contact by checking the box next to their name.
  Click the email icon to compose an email. Refer to the Communication quick reference for instructions.

**Note:** You can include coaches, partners, competition referees and music personnel on emails to prospective competitors.

**Best Practice:** email all participants one week and 48 hours before registration closes, reminding them not to miss the registration opportunity; late registrations may not be accepted.