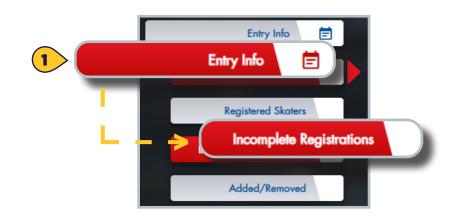

## **INCOMPLETE REGISTRATIONS**

Access Path: EMS > Competition Management

The Incomplete Registrations page displays entries that have not finished their competition registration through payment process. You are able to email participants or remove the incomplete registration.

- After logging in to Members
  Only (m.usfigureskating.org),
  click EMS. Click Competition
  Management > Entry Info >
  Incomplete Registrations.
- To filter the list, click the icon by Name, Club or Events, then type the item you are searching. Click **Filter**.