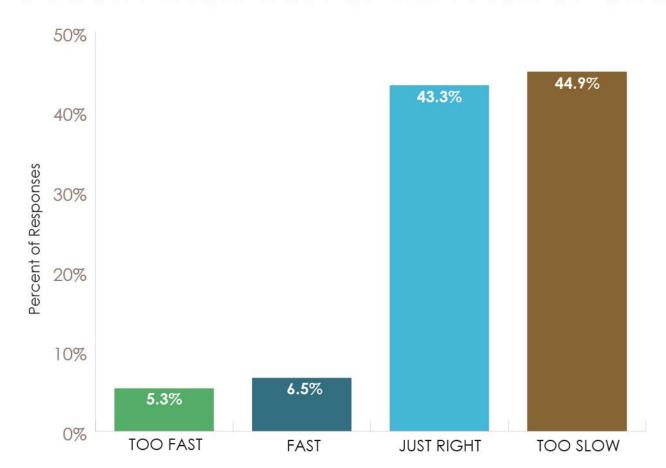

F RESPONSES |
|----------------------------|----------------------|---------------------|
| I live in Midway           | 94%                  | 224                 |
| I work in Midway           | 6%                   | 15                  |
| I own property in Midway   | 69%                  | 165                 |
| I own a business in Midway | 7%                   | 16                  |
| Other                      | 5%                   | 13                  |

254 TOTAL RESPONSES

(2 PAPER)

#### WHO TOOK THE SURVEY

Respondent Age Distribution



#### WHO TOOK THE SURVEY

#### **Employment Status**



### Longevity of Residence



## HOW WOULD YOU RATE YOUR QUALITY OF LIFE?



### WHAT IS YOUR PERCEPTION OF THESE FACTORS (1-5)?



#### WHAT'S YOUR PERCEPTION OF THE PACE OF GROWTH?



#### WHAT TYPES OF NEW DEVELOPMENT DO YOU PREFER?



#### MOST NEEDED FOR ECONOMIC DEVELOPMENT?



#### WHAT IS YOUR PERCEPTION OF TRAFFIC?



#### WHAT ARE THE TOP TRANSPORTATION ISSUES?

Need Traffic lights

Country Lane and Old HWY 52

Hartman Road and Hickory Tree Road

Speeding

David Smith Road & Hickory Tree Road

Gumtree Road Intersections

Need Bicycle Lanes

HWY 52 & Hickory Tree Road

HWY 52 & Hickory Tree Road

Road Maintenance

Gumtree Road and Old HWY 52

#### WOULD YOU LIKE OTHER TYPES OF TRANSPORTATION?



If yes, what types?



#### ARE YOU SATISFIED WITH EXISTING PARKS & RECREATION?



#### WHAT NEW RECREATIONAL AMENITIES DO YOU WANT?



#### HOW SATISFIED ARE YOU WITH TOWN SERVICES?



## VISIONING SESSION

## Current Vision (2010 Land Use Plan)

The Town of Midway is: