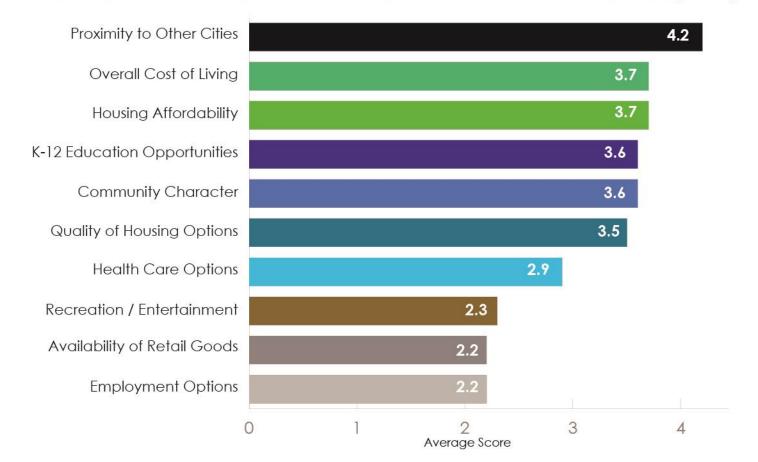

| PERCENT OF RESPONSES | NUMBER OF RESPONSES |
|----------------------------|----------------------|---------------------|
| I live in Midway           | 94%                  | 224                 |
| I work in Midway           | 6%                   | 15                  |
| I own property in Midway   | 69%                  | 165                 |
| I own a business in Midway | 7%                   | 16                  |
| Other                      | 5%                   | 13                  |

254 TOTAL RESPONSES

(2 PAPER)

#### WHO TOOK THE SURVEY

Respondent Age Distribution



#### WHO TOOK THE SURVEY

#### **Employment Status**



### Longevity of Residence



## HOW WOULD YOU RATE YOUR QUALITY OF LIFE?



### WHAT IS YOUR PERCEPTION OF THESE FACTORS (1-5)?



#### WHAT'S YOUR PERCEPTION OF THE PACE OF GROWTH?



#### WHAT TYPES OF NEW DEVELOPMENT DO YOU PREFER?



#### MOST NEEDED FOR ECONOMIC DEVELOPMENT?



#### WHAT IS YOUR PERCEPTION OF TRAFFIC?



#### WHAT ARE THE TOP TRANSPORTATION ISSUES?

Need Traffic lights

Country Lane and Old HWY 52

Hartman Road and Hickory Tree Road

Speeding

David Smith Road & Hickory Tree Road

Gumtree Road Intersections

Need Bicycle Lanes

HWY 52 & Hickory Tree Road

HWY 52 & Hickory Tree Road

Road Maintenance

Gumtree Road and Old HWY 52

#### WOULD YOU LIKE OTHER TYPES OF TRANSPORTATION?



If yes, what types?



#### ARE YOU SATISFIED WITH EXISTING PARKS & RECREATION?



#### WHAT NEW RECREATIONAL AMENITIES DO YOU WANT?



#### HOW SATISFIED ARE YOU WITH TOWN SERVICES?



## VISIONING SESSION

## Curre