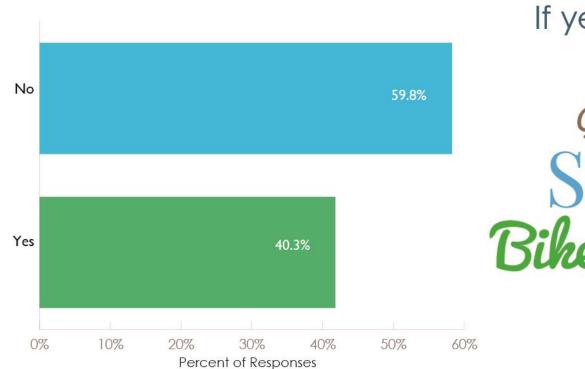

Respondent Age Distribution



#### WHO TOOK THE SURVEY

#### **Employment Status**



### Longevity of Residence



## HOW WOULD YOU RATE YOUR QUALITY OF LIFE?



### WHAT IS YOUR PERCEPTION OF THESE FACTORS (1-5)?



#### WHAT'S YOUR PERCEPTION OF THE PACE OF GROWTH?



#### WHAT TYPES OF NEW DEVELOPMENT DO YOU PREFER?



#### MOST NEEDED FOR ECONOMIC DEVELOPMENT?



#### WHAT IS YOUR PERCEPTION OF TRAFFIC?



#### WHAT ARE THE TOP TRANSPORTATION ISSUES?

Need Traffic lights

Country Lane and Old HWY 52

Hartman Road and Hickory Tree Road

Speeding

David Smith Road & Hickory Tree Road

Gumtree Road Intersections

Need Bicycle Lanes

HWY 52 & Hickory Tree Road

HWY 52 & Hickory Tree Road

Road Maintenance

Gumtree Road and Old HWY 52

#### WOULD YOU LIKE OTHER TYPES OF TRANSPORTATION?



If yes, what types?



#### ARE YOU SATISFIED WITH EXISTING PARKS & RECREATION?



#### WHAT NEW RECREATIONAL AMENITIES DO YOU WANT?



#### HOW SATISFIED ARE YOU WITH TOWN SERVICES?



## VISIONING SESSION

## Current Vision (2010 Land Use Plan)

The Town of Midway is:

- A town that has a true "sense of place" and unique character.
- A town that has grown and developed in harmony with the environment.
- A town that is a viable place to do business, with vibrant commercial areas and new businesses.

## **MAJOR TOPICS**



## PUBLIC MEETINGS

# **Public Meetings**

- Mid-Point Presentation to Town Council (December)
  - TENTATIVE
- Public Drop in Meeting (January)
- Public Drop in Meeting (TBD)



# **Plan Midway**

## Comprehensive Plan

Planning Board Meeting September 29, 2020