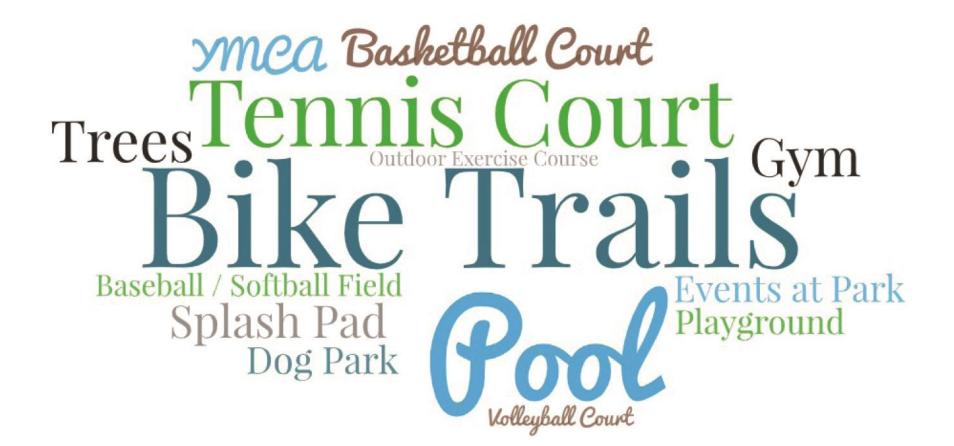

ATE YOUR QUALITY OF LIFE?



### WHAT IS YOUR PERCEPTION OF THESE FACTORS (1-5)?



#### WHAT'S YOUR PERCEPTION OF THE PACE OF GROWTH?



#### WHAT TYPES OF NEW DEVELOPMENT DO YOU PREFER?



#### MOST NEEDED FOR ECONOMIC DEVELOPMENT?



#### WHAT IS YOUR PERCEPTION OF TRAFFIC?



#### WHAT ARE THE TOP TRANSPORTATION ISSUES?

Need Traffic lights

Country Lane and Old HWY 52

Hartman Road and Hickory Tree Road

Speeding

David Smith Road & Hickory Tree Road

Gumtree Road Intersections

Need Bicycle Lanes

HWY 52 & Hickory Tree Road

HWY 52 & Hickory Tree Road

Road Maintenance

Gumtree Road and Old HWY 52

#### WOULD YOU LIKE OTHER TYPES OF TRANSPORTATION?



If yes, what types?



#### ARE YOU SATISFIED WITH EXISTING PARKS & RECREATION?



#### WHAT NEW RECREATIONAL AMENITIES DO YOU WANT?



#### HOW SATISFIED ARE YOU WITH TOWN SERVICES?



## VISIONING SESSION

## Current Vision (2010 Land Use Plan)

The Town of Midway is:

- A town that has a true "sense of place" and unique character.
- A town that has grown and developed in harmony with the environment.
- A town that is a viable place to do business, with vibrant commercial areas and new businesses.

## **MAJOR TOPICS**



## PUBLIC MEETINGS

# **Public Meetings**

- Mid-Point Presentation to Town Council (December)
  - TENTATIVE
- Public Drop in Meeting (January)
- Public Drop in Meeting (TBD)



# **Plan Midway**

## Comprehensive Plan

Planning Board Meeting September 29, 2020