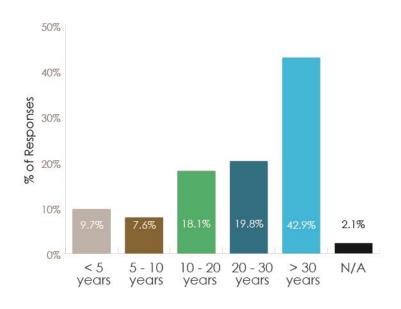

lic Meetings

## **COMMUNITY SURVEY**

#### WHO TOOK THE SURVEY

#### Respondent Affiliation

|                            | PERCENT OF RESPONSES | NUMBER OF RESPONSES |
|----------------------------|----------------------|---------------------|
| I live in Midway           | 94%                  | 224                 |
| I work in Midway           | 6%                   | 15                  |
| I own property in Midway   | 69%                  | 165                 |
| I own a business in Midway | 7%                   | 16                  |
| Other                      | 5%                   | 13                  |

254 TOTAL RESPONSES

(2 PAPER)

#### WHO TOOK THE SURVEY

Respondent Age Distribution



#### WHO TOOK THE SURVEY

#### **Employment Status**



### Longevity of Residence



## HOW WOULD YOU RATE YOUR QUALITY OF LIFE?



### WHAT IS YOUR PERCEPTION OF THESE FACTORS (1-5)?



#### WHAT'S YOUR PERCEPTION OF THE PACE OF GROWTH?



#### WHAT TYPES OF NEW DEVELOPMENT DO YOU PREFER?



#### MOST NEEDED FOR ECONOMIC DEVELOPMENT?



#### WHAT IS YOUR PERCEPTION OF TRAFFIC?



#### WHAT ARE THE TOP TRANSPORTATION ISSUES?

Need Traffic lights

Country Lane and Old HWY 52

Hartman Road and Hickory Tree Road

Speeding

David Smith Road & Hickory Tree Road

Gumtree Road Intersections

Need Bicycle Lanes

HWY 52 & Hickory Tree Road

HWY 52 & Hickory Tree Road

Road Maintenance

Gumtree Road and Old HWY 52

#### WOULD YOU LIKE OTHER TYPES OF TRANSPORTATION?



If yes, what types?



#### ARE YOU SATISFIED WITH EXISTING PARKS & RECREATION?



#### WHAT NEW RECREATIONAL AMEN