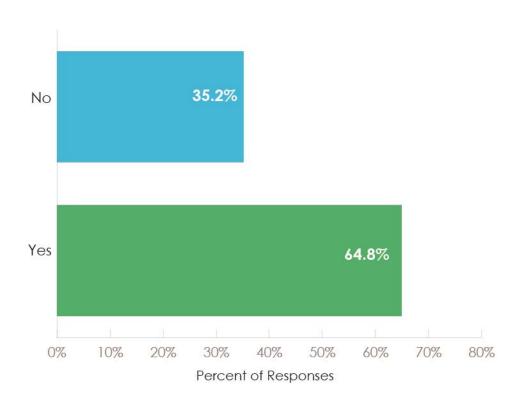

*



### Longevity of Residence



## HOW WOULD YOU RATE YOUR QUALITY OF LIFE?



### WHAT IS YOUR PERCEPTION OF THESE FACTORS (1-5)?



#### WHAT'S YOUR PERCEPTION OF THE PACE OF GROWTH?



#### WHAT TYPES OF NEW DEVELOPMENT DO YOU PREFER?



#### MOST NEEDED FOR ECONOMIC DEVELOPMENT?



#### WHAT IS YOUR PERCEPTION OF TRAFFIC?



#### WHAT ARE THE TOP TRANSPORTATION ISSUES?

Need Traffic lights

Country Lane and Old HWY 52

Hartman Road and Hickory Tree Road

Speeding

David Smith Road & Hickory Tree Road

Gumtree Road Intersections

Need Bicycle Lanes

HWY 52 & Hickory Tree Road

HWY 52 & Hickory Tree Road

Road Maintenance

Gumtree Road and Old HWY 52

#### WOULD YOU LIKE OTHER TYPES OF TRANSPORTATION?



If yes, what types?



#### ARE YOU SATISFIED WITH EXISTING PARKS & RECREATION?



#### WHAT NEW RECREATIONAL AMENITIES DO YOU WANT?



#### HOW SATISFIED ARE YOU WITH TOWN SERVICES?



## VISIONING SESSION

## Current Vision (2010 Land Use Plan)

The Town of Midway is:

- A town that has a true "sense of place" and unique character.
- A town that has grown and developed in harmony with the environment.
- A town that is a viable place to do business, with vibrant commercial areas and new businesses.

## **MAJOR TOPICS**



## PUBLIC MEETINGS

# **Public Meetings**

- Mid-Point Presentation to Town Council (December)
  - TENTATIVE
- Public Drop in Meeting (January)
- Public Drop in Meeting (TBD)



# **Plan Midway**

## Comprehensive Plan

Planning Board Meeting September 29, 2020