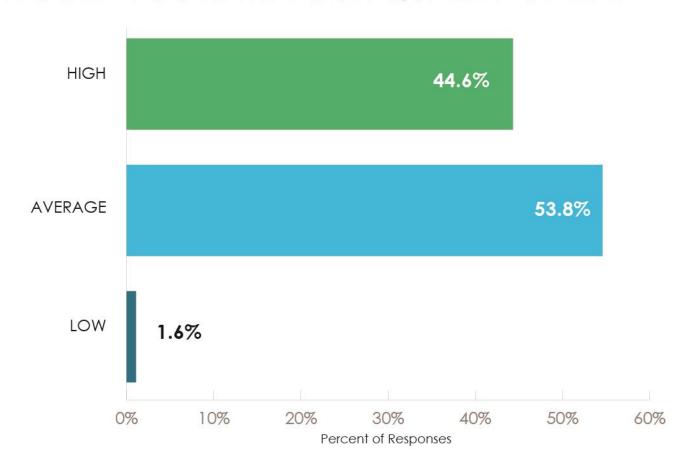

TOOK THE SURVEY

#### Respondent Affiliation

|                            | PERCENT OF RESPONSES | NUMBER OF RESPONSES |
|----------------------------|----------------------|---------------------|
| I live in Midway           | 94%                  | 224                 |
| I work in Midway           | 6%                   | 15                  |
| I own property in Midway   | 69%                  | 165                 |
| I own a business in Midway | 7%                   | 16                  |
| Other                      | 5%                   | 13                  |

254 TOTAL RESPONSES

(2 PAPER)

#### WHO TOOK THE SURVEY

Respondent Age Distribution



#### WHO TOOK THE SURVEY

#### **Employment Status**



### Longevity of Residence



## HOW WOULD YOU RATE YOUR QUALITY OF LIFE?



### WHAT IS YOUR PERCEPTION OF THESE FACTORS (1-5)?



#### WHAT'S YOUR PERCEPTION OF THE PACE OF GROWTH?



#### WHAT TYPES OF NEW DEVELOPMENT DO YOU PREFER?



#### MOST NEEDED FOR ECONOMIC DEVELOPMENT?



#### WHAT IS YOUR PERCEPTION OF TRAFFIC?



#### WHAT ARE THE TOP TRANSPORTATION ISSUES?

Need Traffic lights

Country Lane and Old HWY 52

Hartman Road and Hickory Tree Road

Speeding

David Smith Road & Hickory Tree Road

Gumtree Road Intersections

Need Bicycle Lanes

HWY 52 & Hickory Tree Road

HWY 52 & Hickory Tree Road

Road Maintenance

Gumtree Road and Old HWY 52

#### WOULD YOU LIKE OTHER TYPES OF TRANSPORTATION?



If yes, what types?



#### ARE YOU SATISFIED WITH EXISTING PARKS & RECREATION?



#### WHAT NEW RECREATIONAL AMENITIES DO YOU WANT?



#### HOW SATISFIED ARE YO