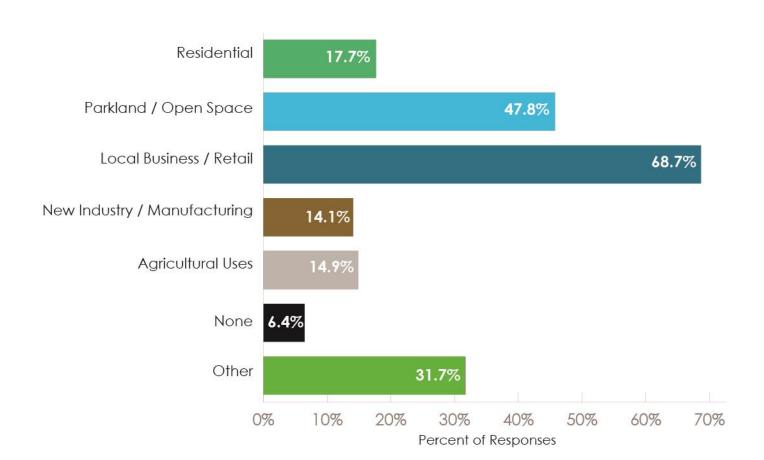

-------------|---------------------|
| I live in Midway           | 94%                  | 224                 |
| I work in Midway           | 6%                   | 15                  |
| I own property in Midway   | 69%                  | 165                 |
| I own a business in Midway | 7%                   | 16                  |
| Other                      | 5%                   | 13                  |

254 TOTAL RESPONSES

(2 PAPER)

#### WHO TOOK THE SURVEY

Respondent Age Distribution



#### WHO TOOK THE SURVEY

#### **Employment Status**



### Longevity of Residence



## HOW WOULD YOU RATE YOUR QUALITY OF LIFE?



### WHAT IS YOUR PERCEPTION OF THESE FACTORS (1-5)?



#### WHAT'S YOUR PERCEPTION OF THE PACE OF GROWTH?



#### WHAT TYPES OF NEW DEVELOPMENT DO YOU PREFER?



#### MOST NEEDED FOR ECONOMIC DEVELOPMENT?



#### WHAT IS YOUR PERCEPTION OF TRAFFIC?



#### WHAT ARE THE TOP TRANSPORTATION ISSUES?

Need Traffic lights

Country Lane and Old HWY 52

Hartman Road and Hickory Tree Road

Speeding

David Smith Road & Hickory Tree Road

Gumtree Road Intersections

Need Bicycle Lanes

HWY 52 & Hickory Tree Road

HWY 52 & Hickory Tree Road

Road Maintenance

Gumtree Road and Old HWY 52

#### WOULD YOU LIKE OTHER TYPES OF TRANSPORTATION?



If yes, what types?



#### ARE YOU SATISFIED WITH EXISTING PARKS & RECREATION?



#### WHAT NEW RECREATIONAL AMENITIES DO YOU WANT?



#### HOW SATISFIED ARE YOU WITH TOWN SERVICES?



## VISIONING SESSION

## Current Vision (2010 Land Use Plan)

The Town of Midway is:

- A town that has a true "sense of place" and uniqu