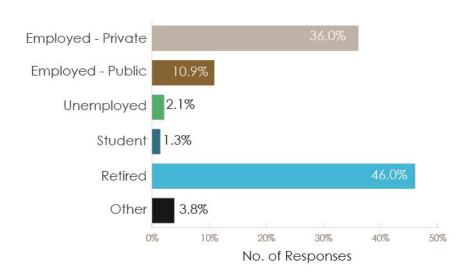

ial Visioning Session
- 4. Public Meetings

## **COMMUNITY SURVEY**

#### WHO TOOK THE SURVEY

#### Respondent Affiliation

|                            | PERCENT OF RESPONSES | NUMBER OF RESPONSES |
|----------------------------|----------------------|---------------------|
| I live in Midway           | 94%                  | 224                 |
| I work in Midway           | 6%                   | 15                  |
| I own property in Midway   | 69%                  | 165                 |
| I own a business in Midway | 7%                   | 16                  |
| Other                      | 5%                   | 13                  |

254 TOTAL RESPONSES

(2 PAPER)

#### WHO TOOK THE SURVEY

Respondent Age Distribution



#### WHO TOOK THE SURVEY

#### **Employment Status**



### Longevity of Residence



## HOW WOULD YOU RATE YOUR QUALITY OF LIFE?



### WHAT IS YOUR PERCEPTION OF THESE FACTORS (1-5)?



#### WHAT'S YOUR PERCEPTION OF THE PACE OF GROWTH?



#### WHAT TYPES OF NEW DEVELOPMENT DO YOU PREFER?



#### MOST NEEDED FOR ECONOMIC DEVELOPMENT?



#### WHAT IS YOUR PERCEPTION OF TRAFFIC?



#### WHAT ARE THE TOP TRANSPORTATION ISSUES?

Need Traffic lights

Country Lane and Old HWY 52

Hartman Road and Hickory Tree Road

Speeding

David Smith Road & Hickory Tree Road

Gumtree Road Intersections

Need Bicycle Lanes

HWY 52 & Hickory Tree Road

HWY 52 & Hickory Tree Road

Road Maintenance

Gumtree Road and Old HWY 52

#### WOULD YOU LIKE OTHER TYPES OF TRANSPORTATION?



If yes, what types?



#### ARE YOU SATISFIED WITH EXISTING PARKS & RECREATION?



#