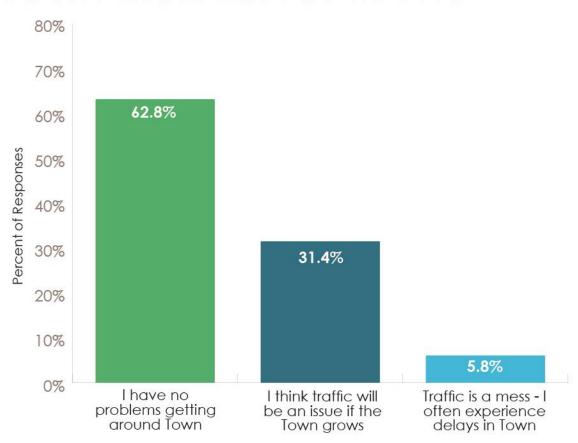

224                 |
| I work in Midway           | 6%                   | 15                  |
| I own property in Midway   | 69%                  | 165                 |
| I own a business in Midway | 7%                   | 16                  |
| Other                      | 5%                   | 13                  |

254 TOTAL RESPONSES

(2 PAPER)

#### WHO TOOK THE SURVEY

Respondent Age Distribution



#### WHO TOOK THE SURVEY

#### **Employment Status**



### Longevity of Residence



## HOW WOULD YOU RATE YOUR QUALITY OF LIFE?



### WHAT IS YOUR PERCEPTION OF THESE FACTORS (1-5)?



#### WHAT'S YOUR PERCEPTION OF THE PACE OF GROWTH?



#### WHAT TYPES OF NEW DEVELOPMENT DO YOU PREFER?



#### MOST NEEDED FOR ECONOMIC DEVELOPMENT?



#### WHAT IS YOUR PERCEPTION OF TRAFFIC?



#### WHAT ARE THE TOP TRANSPORTATION ISSUES?

Need Traffic lights

Country Lane and Old HWY 52

Hartman Road and Hickory Tree Road

Speeding

David Smith Road & Hickory Tree Road

Gumtree Road Intersections

Need Bicycle Lanes

HWY 52 & Hickory Tree Road

HWY 52 & Hickory Tree Road

Road Maintenance

Gumtree Road and Old HWY 52

#### WOULD YOU LIKE OTHER TYPES OF TRANSPORTATION?



If yes, what types?



#### ARE YOU SATISFIED WITH EXISTING PARKS & RECREATION?



#### WHAT NEW RECREATIONAL AMENITIES DO YOU WANT?



#### HOW SATISFIED ARE YOU WITH TOWN SERVICES?



## VISIONING SESSION

## Current Vision (2010 Land Use Plan)

The Town of Midway is:

- A town that has a true "sense of place" and unique character.
- A town that has grown and developed in harmony with the environment.
- A to