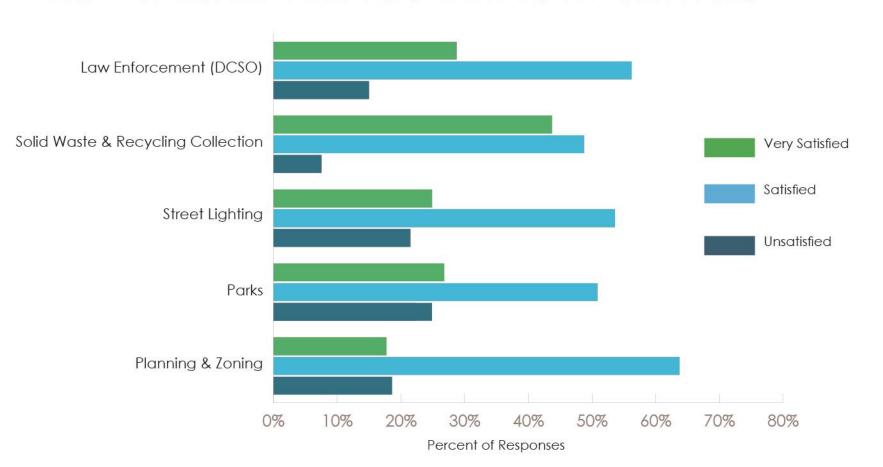

EPTION OF THESE FACTORS (1-5)?



#### WHAT'S YOUR PERCEPTION OF THE PACE OF GROWTH?



#### WHAT TYPES OF NEW DEVELOPMENT DO YOU PREFER?



#### MOST NEEDED FOR ECONOMIC DEVELOPMENT?



#### WHAT IS YOUR PERCEPTION OF TRAFFIC?



#### WHAT ARE THE TOP TRANSPORTATION ISSUES?

Need Traffic lights

Country Lane and Old HWY 52

Hartman Road and Hickory Tree Road

Speeding

David Smith Road & Hickory Tree Road

Gumtree Road Intersections

Need Bicycle Lanes

HWY 52 & Hickory Tree Road

HWY 52 & Hickory Tree Road

Road Maintenance

Gumtree Road and Old HWY 52

#### WOULD YOU LIKE OTHER TYPES OF TRANSPORTATION?



If yes, what types?



#### ARE YOU SATISFIED WITH EXISTING PARKS & RECREATION?



#### WHAT NEW RECREATIONAL AMENITIES DO YOU WANT?



#### HOW SATISFIED ARE YOU WITH TOWN SERVICES?



## VISIONING SESSION

## Current Vision (2010 Land Use Plan)

The Town of Midway is:

- A town that has a true "sense of place" and unique character.
- A town that has grown and developed in harmony with the environment.
- A town that is a viable place to do business, with vibrant commercial areas and new businesses.

## **MAJOR TOPICS**



## PUBLIC MEETINGS

# **Public Meetings**

- Mid-Point Presentation to Town Council (December)
  - TENTATIVE
- Public Drop in Meeting (January)
- Public Drop in Meeting (TBD)



# **Plan Midway**

## Comprehensive Plan

Planning Board Meeting September 29, 2020