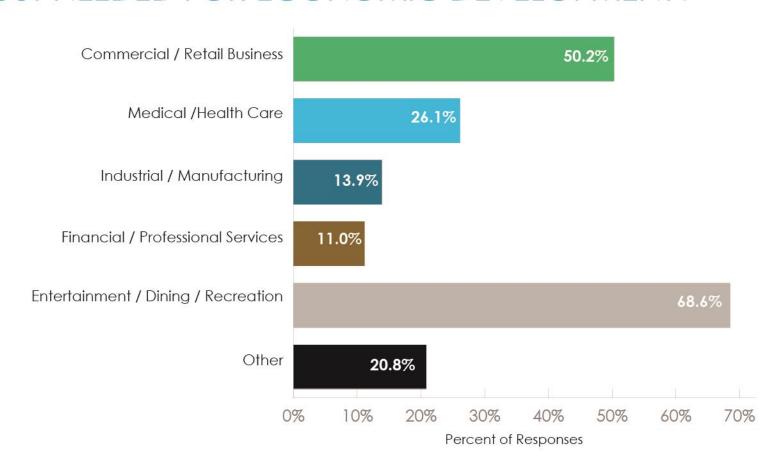

in Midway           | 94%                  | 224                 |
| I work in Midway           | 6%                   | 15                  |
| I own property in Midway   | 69%                  | 165                 |
| I own a business in Midway | 7%                   | 16                  |
| Other                      | 5%                   | 13                  |

254 TOTAL RESPONSES

(2 PAPER)

#### WHO TOOK THE SURVEY

Respondent Age Distribution



#### WHO TOOK THE SURVEY

#### **Employment Status**



### Longevity of Residence



## HOW WOULD YOU RATE YOUR QUALITY OF LIFE?



### WHAT IS YOUR PERCEPTION OF THESE FACTORS (1-5)?



#### WHAT'S YOUR PERCEPTION OF THE PACE OF GROWTH?



#### WHAT TYPES OF NEW DEVELOPMENT DO YOU PREFER?



#### MOST NEEDED FOR ECONOMIC DEVELOPMENT?



#### WHAT IS YOUR PERCEPTION OF TRAFFIC?



#### WHAT ARE THE TOP TRANSPORTATION ISSUES?

Need Traffic lights

Country Lane and Old HWY 52

Hartman Road and Hickory Tree Road

Speeding

David Smith Road & Hickory Tree Road

Gumtree Road Intersections

Need Bicycle Lanes

HWY 52 & Hickory Tree Road

HWY 52 & Hickory Tree Road

Road Maintenance

Gumtree Road and Old HWY 52

#### WOULD YOU LIKE OTHER TYPES OF TRANSPORTATION?



If yes, what types?



#### ARE YOU SATISFIED WITH EXISTING PARKS & RECREATION?



#### WHAT NEW RECREATIONAL AMENITIES DO YOU WANT?



#### HOW SATISFIED ARE YOU WITH TOWN SERVICES?



## VISIONING SESSION

## Current Vision (2010 Land Use Plan)

The Town of Midway is:

- A town that has a true "sense of place" and unique character.
- A town that has grown and devel