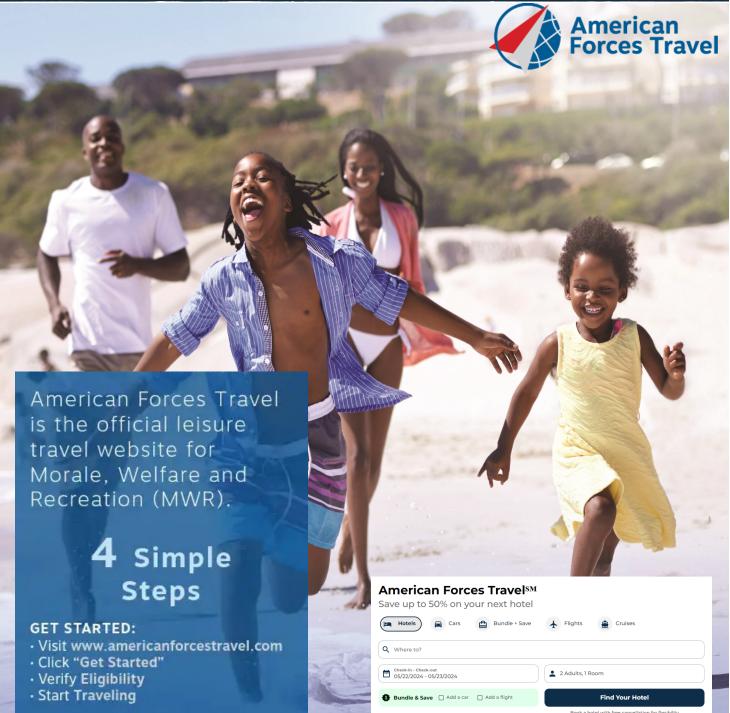

## Who is Eligible?

American Forces Travel, supported by Priceline, is the U.S. Department of Defense official online leisure travel site for active military, Guard or Reserve, U.S. Coast Guard, Retired military, and all eligible MWR patrons.

For more details, contact your Tickets and Travel Office or visit

www.americanforcestravel.com
For Eligible Patrons