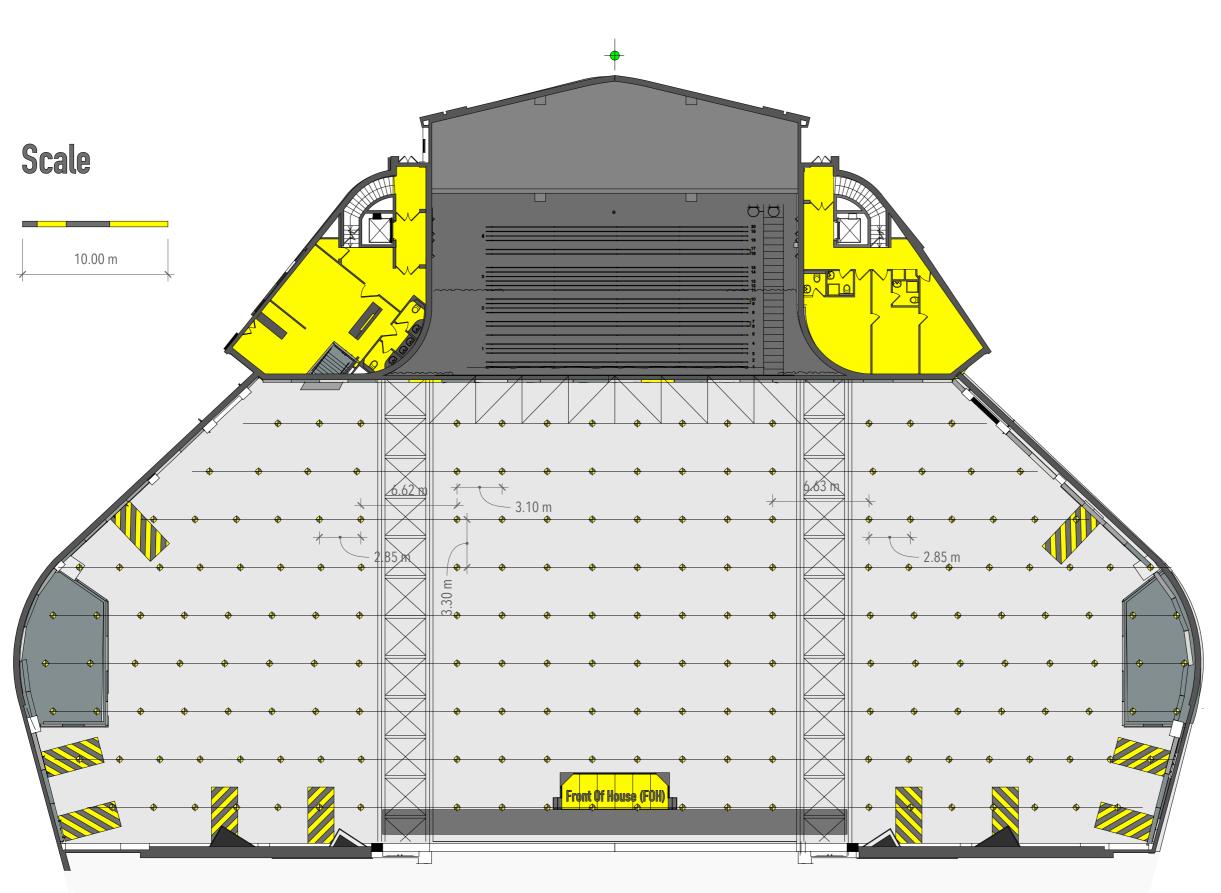

All rigging points to be verified in-field by riggers.
Rigging Plot & Load Tables to be submitted prior to build.

AGENDA VENUES MANAGEMENT FZ LI PO BOX 500820 Tel; +971 (0)4 580 9159 Disruptors@theagenda.com Theagenda.com

## **DRAWING SPECIFIC NOTES**

WL 500 kgs per point

WL 1,000 kgs UDL per double bar on stage WL 500 kgs UDL per single bar on stage

## TITLE

THE AGENDA
Rigging Points

| DRAWING # | DRAWN BY | APPROVED BY |
|-----------|----------|-------------|
| R-001     | MPG      |             |
| DATE      | SCALE    | REVISION    |
| 17-May-24 |          | 2           |