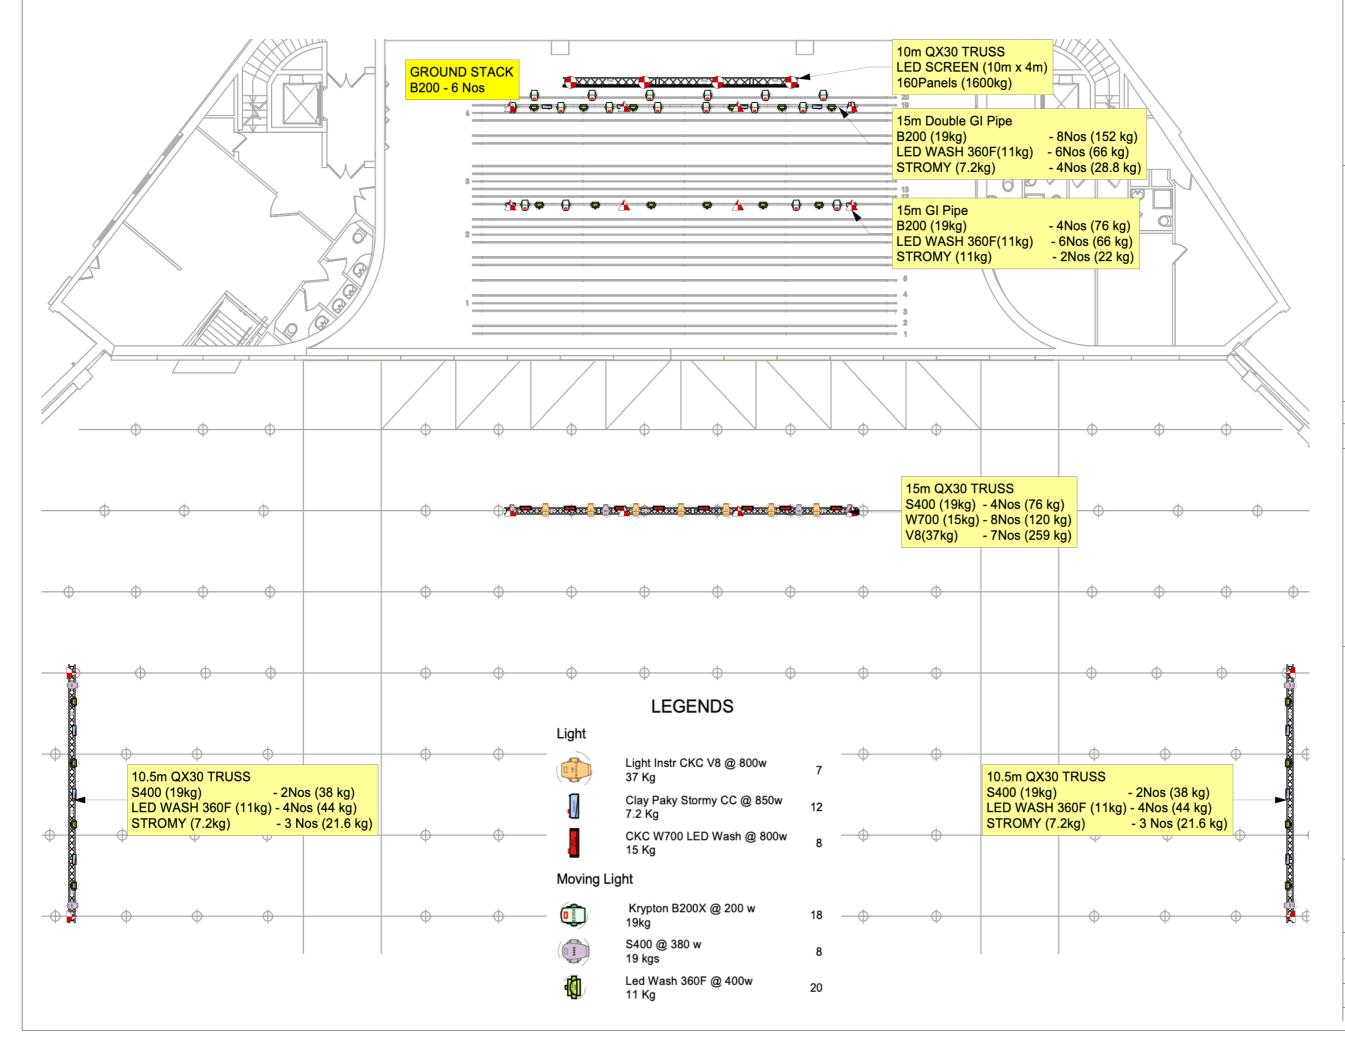

#### **DRAWING SPECIFIC NOTES**

THE AGENDA Lighting & Truss

TITLE

| DRAWING #  | DRAWN BY | APPROVED BY |
|------------|----------|-------------|
|            |          |             |
| DATE       | SCALE    | REVISION    |
| 23/09/2023 |          | 1           |