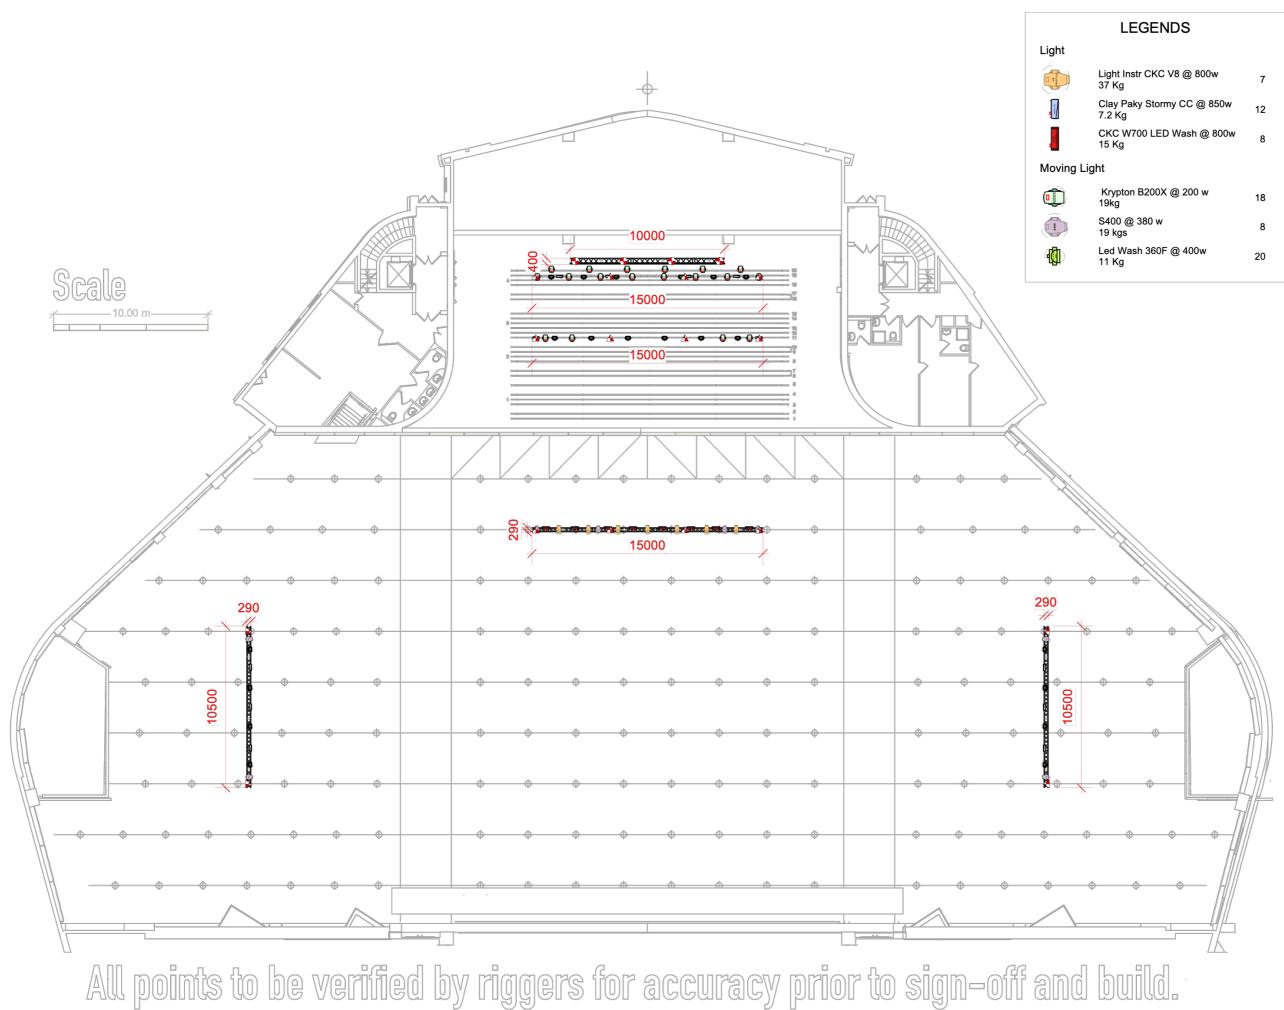

| KC V8 @ 800w    | 7  |
|-----------------|----|
| tormy CC @ 850w | 12 |
| LED Wash @ 800w | 8  |
|                 |    |
| 00X @ 200 w     | 18 |
| ) w             | 8  |
| 60F @ 400w      | 20 |